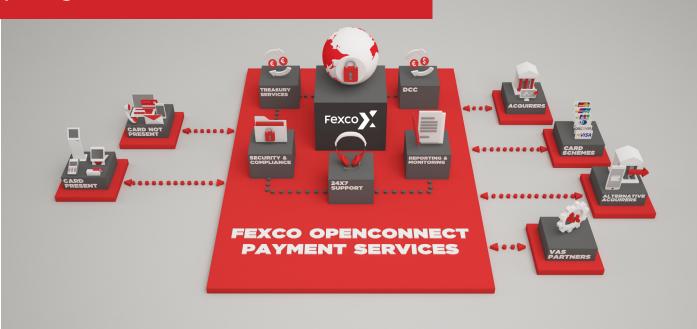

FEXCO Merchant Services is a world-leading payment services provider with 35+ years of experience in delivering payment solutions to banks, card payment acquirers and payment transaction processors.

FEXCO Merchant Services is a PCI-DSS Level 1 certified transaction service provider accredited with leading card payment acquirers around the globe. OpenConnect Payment Services utilize the latest electronic payment security and transaction integration techniques to bring together cardholder present, cardholder not present and eCommerce environments to a range of transaction destinations – a completely flexible omni-channel solution.

#### **Features**

FEXCO OpenConnect delivers a diverse range of reliable, robust and future proofed transaction services providing the ultimate in flexibility for all your payment and other transaction solution needs.

#### **Globally Connected**

Connection of payment accepting devices to an extensive worldwide network of local and international card acquirers.

#### **Transaction Management**

OpenConnect Payment Services allows payment and other secure electronic transactions to be converted from one protocol and/or message format to another.

#### **Transaction Devices & Support**

Provides a focal point for a range of transaction types both face-to-face and eCommerce delivered from a broad range of EPOS-connected, counter POS and mobile POS as well as kiosks and other unattended payment devices.

#### **Treasury Management**

Provides unrivalled treasury management expertise. Our Transaction Services are underpinned by our comprehensive treasury management & banking infrastructure which allows us to settle funds in any currency, all over the globe, quickly and efficiently.

#### **Security and Compliance**

OpenConnect is fully PCI-DSS and EMV compliant, and uses the latest techniques in end-to-end security and data protection to provide solutions which significantly reduce the scope of PCI audits for merchants.

## Real Time Reporting and Insights

Secure access for acquirer's clients to transaction reporting and monitoring.

#### 24/7 Support

Worldwide 24/7 operational support is provided by the in-house FEXCO Operations Team.